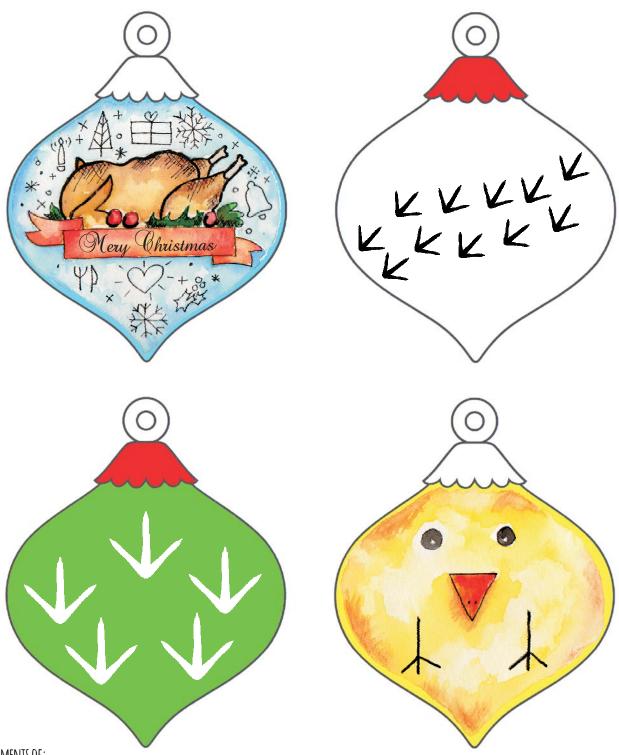

## FREE CUT-OUT CHRISTMAS TREE ORNAMENTS

THESE CUT-OUT CHRISTMAS TREE ORNAMENTS ARE ORIGINAL DESIGNS OF GRADE EH FARMS. FEEL FREE TO PRINT THEM OUT TO USE AS TREE TRIMMINGS OR TAGS FOR GIFT GIVING TO FAMILY & FRIENDS. IF YOU HAVE A SMALL HOMESTEAD BUSINESS, THESE TAGS CAN TAZZ UP YOUR HOLIDAY PRODUCT PACKAGING. FOR ALL OTHER USES, PLEASE SEE THE COPYRIGHT RESTRICTIONS AT THE BOTTOM OF THIS PAGE.

COMPLIMENTS OF:

© COPYRIGHT GRADE EH FARMS, DECEMBER 2015. THE GIFT TAGS SHOWN ON THIS PAGE ARE ALL ORIGINAL DESIGNS BY GRADE EH FARMS. OTHER THAN PRINTED GIFT TAGS FOR FAMILY AND FRIENDS OR FOR A SMALL HOMESTEAD BUSINESS REQUIRING 500 TAGS OR LESS, THESE IMAGES AND GRAPHICS WORK CANNOT BE REPRODUCED EITHER ELECTRONICALLY OR PRINT FORM WITHOUT WRITTEN PERMISSION.